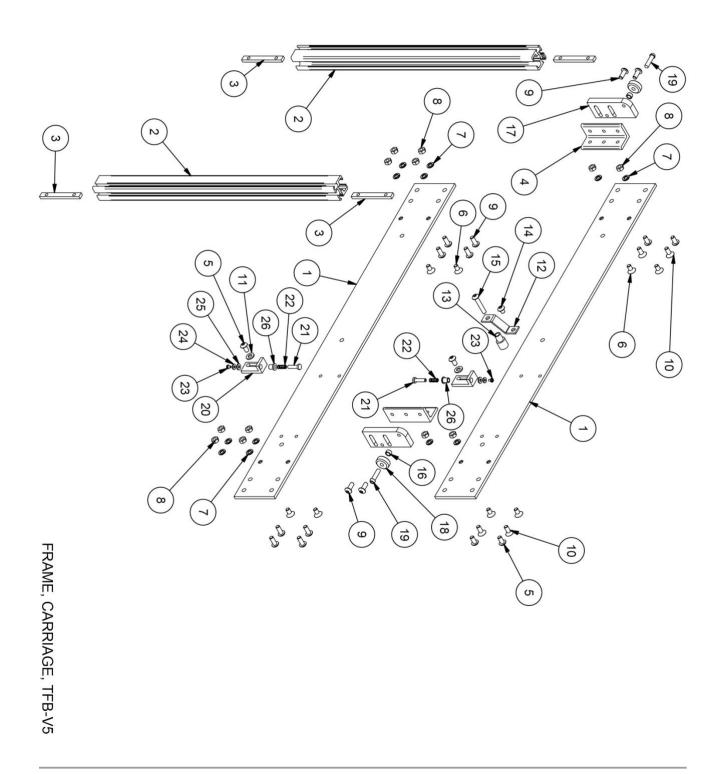

| ,      | 1      |                  | The second                                                                                                                                                                                                                                              |

# **Carriage Frame**



# Carriage Frame: Parts Lis

|      |     | PARTS LIST      |                                                 |
|------|-----|-----------------|-------------------------------------------------|
| ITEM | QTY | PART NUMBER     | DESCRIPTION                                     |
| 1    | 1   | 076-30043       | COVER,FRONT,LOWER,TFBV5                         |
| 2    | 1   | 076-30047       | BASE,SURROUND,TFBV5                             |
| 3    | 1   | 076-30048       | SURROUND,FRAME,TFBV5                            |
| 4    | 1   | 076-30049       | COVER,FRONT,SURROUND,TFBV5                      |
| 5    | 1   | 076-30075       | PAN, INSTALLATION, LOWER, TFBV5                 |
| 6    | 1   | 076-30044       | COVER, ACCESS, CONTROL ARRAY, TFBV              |
| 7    | 2   | 076-300