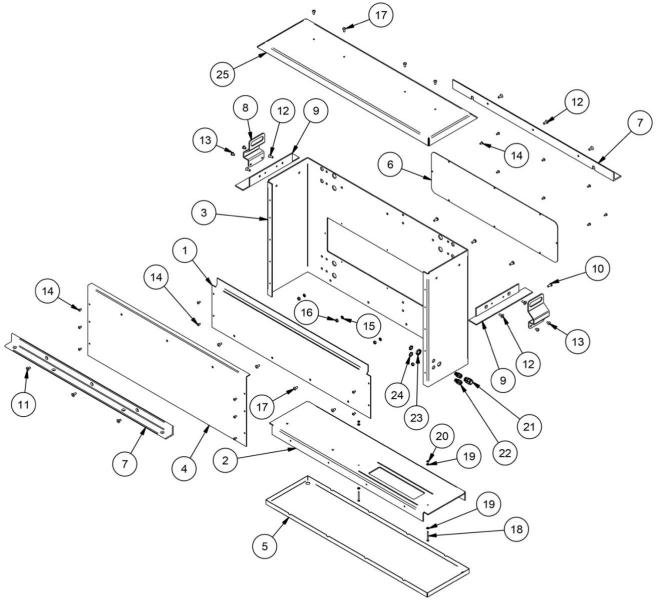

# Surround: Parts List

|      | ~   | PARTS LIST      |                                                 |
|------|-----|-----------------|-------------------------------------------------|
| ITEM | QTY | PART NUMBER     | DESCRIPTION                                     |
| 1    | 1   | 076-30043       | COVER, FRONT, LOWER, TFBV5                      |
| 2    | 1   | 076-30047       | BASE,SURROUND,TFBV5                             |
| 3    | 1   | 076-30048       | SURROUND,FRAME,TFBV5                            |
| 4    | 1   | 076-30049       | COVER, FRONT, SURROUND, TFBV5                   |
| 5    | 1   | 076-30075       | PAN,INSTALLATION,LOWER,TFBV5                    |
| 6    | 1   | 076-30044       | COVER, ACCESS, CONTROL ARRAY, TFBV              |
| 7    | 2   | 076-30056       | MOUNT,ANGLE,FRONT-REAR,TFBV5                    |
| 8    | 2   | 076-30059       | HANDLE,LIFT,DISPOSABLE,TFBV5                    |
| 9    | 2   | 076-30079       | MOUNT,ANGLE,2,STD,TFBV5-7                       |
| 10   | 4   | 069-01120       | SCREW,BH,HEX,8x1.25x20,SS                       |
| 11   | 2   | 069-01116       | SCREW,FHSH,M8x1.25x16                           |
| 12   | 8   | 069-01115       | SCREW,FHSH,M8x1.25x20                           |
| 13   | 4   | 069-01106       | SCREW,BH,HEX,8x1.25x12,SS                       |
| 14   | 18  | 069-01103       | SCREW,BH,HEX,6x1x12,SS                          |
| 15   | 4   | 069-01119       | WASHER,LOCK,SPRING,REGULAR, M8, SS              |
| 16   | 4   | 069-01113       | Nut, MS, MM8x1.25                               |
| 17   | 8   | 069-01107       | SCREW,BH,HEX,8x1.25x16,SS                       |
| 18   | 2   | STD HARDWARE-80 | SCREW,PHP,10-24 UNCx2.5                         |
| 19   | 4   | 034-10977       | WASHER,FLAT,SAE, #10, SS                        |
| 20   | 2   | 034-13100       | NUT,MS,HEX2,10-24UNC,SS                         |
| 21   | 1   | 065-12852       | STRAIN RELIEF, DOMED, SCR .2447, 1/2 NPT, BLACK |
| 22   | 2   | 065-12875       | STRAIN RELIEF, DOMED, RCR .0824, 3/8 NPT, BLACK |
| 23   | 1   | 065-12856       | LOCKNUT,NYLON,1/2 NPT,BLACK                     |
| 24   | 2   | 065-12831       | LOCKNUT,NYLON,3/8 NPT,BLACK                     |
| 25   | 1   | 076-30050       | COVER, TOP, SURROUND, TFBV5                     |