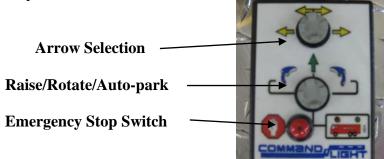

#### Raising the TRAFFIC FLOW BOARD from the nested position:

Use the control box to raise the **TRAFFIC FLOW BOARD** to the maximum height. Control unit switches are of momentary action style and must be held in the "ON" position to activate the unit. Once motion has started, the switch may be released. Motion will proceed until max height is reached, the down switch is activated or the emergency stop button is pressed.

#### Returning the *TRAFFIC FLOW BOARD* to the nested position:

The **TRAFFIC FLOW BOARD** is equipped with an auto-park function as a standard feature. Holding the movement control switch in the down position for 1 second initiates auto-park. Once motion has started, the switch may be released and motion will proceed until nested. Auto-park can be initiated while the **TRAFFIC FLOW BOARD** is in any rotated position. The controller indicates a red light when the **TRAFFIC FLOW BOARD** is out of nest, and a green light when the **TRAFFIC FLOW BOARD** is fully nested. Auto-park sequence is as follows:

At any point, the auto-park sequence can be cancelled by pressing the motion control switch up or Emergency Stop Switch

### Lower Override

In the event of sensor, rotation motor, or auto-park failure, a backup override is programmed into the **TRAFFIC FLOW BOARD** to allow for nesting board. Rotate the board to center as best as able. This can be done by hand if rotation motor has failed, but take care to apply pressure slowly to prevent damage to components. While a helper holds the board to the center position, at the controller, hold the Motion Control Switch in the down position while also holding the Emergency Stop Switch. After 5 seconds of holding both switches, the board will retract. Motion can be stopped by releasing either switch. To re-initiate motion, hold both switches for 5 seconds again. Lower the board until it is nested enough for safe travel and able to be brought in for service.