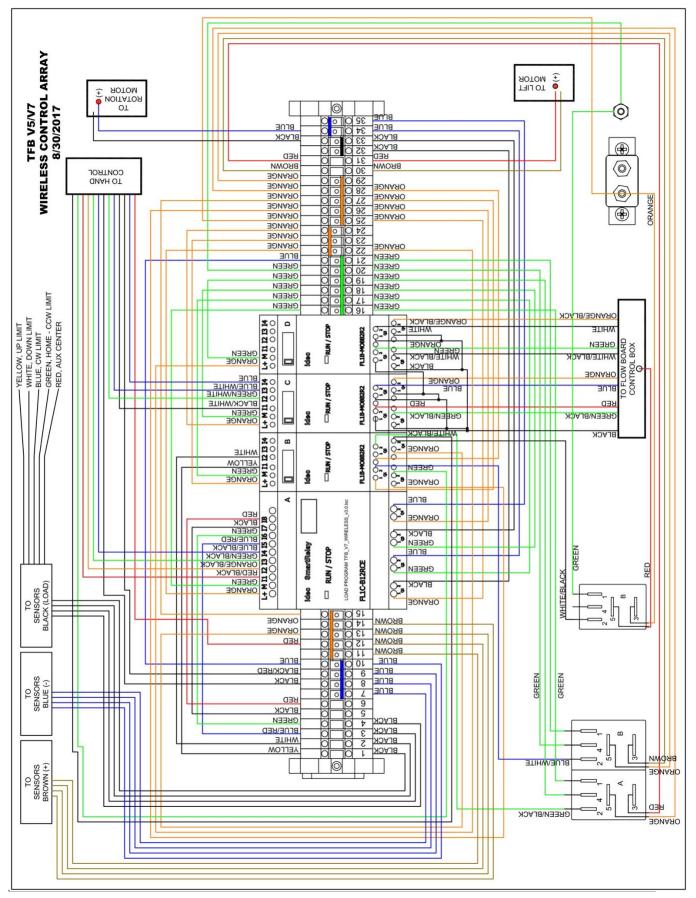

## **Electrical Wiring**

Run the control wire from the **TRAFFIC FLOW BOARD** to the Control Box Holster.

Run the power wire from the vehicle 12VDC power source or generator to the **TRAFFIC FLOW BOARD**. A 15 Amp breaker is recommended for the **TRAFFIC FLOW BOARD**.

Refer to wiring schematic to assist in identifying connections.