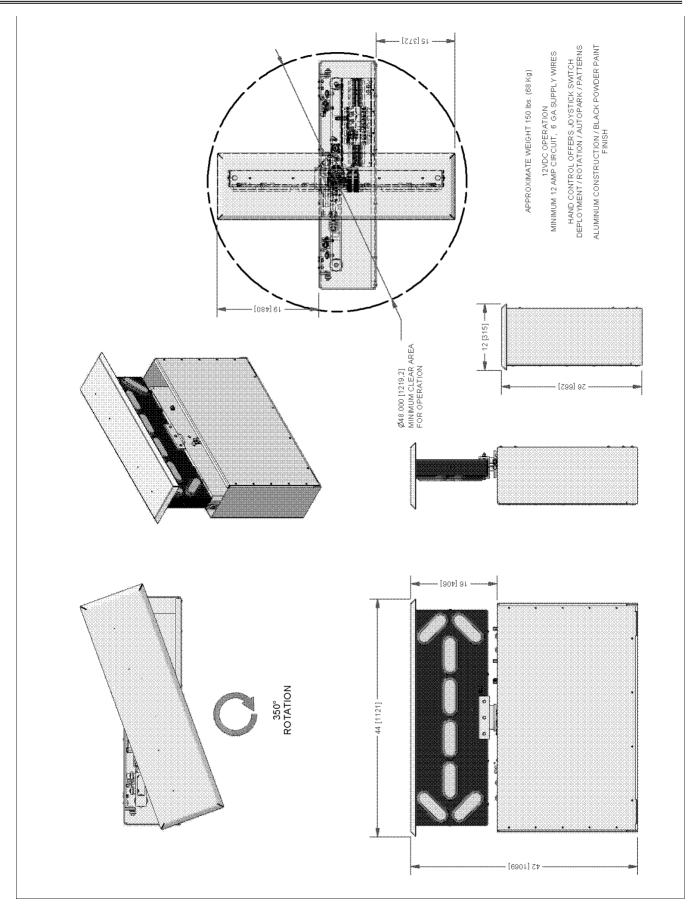

### **Dimensions:**

| Dimensions.                                                                                      | Height(Depth)     | Length           | Width      |         |  |  |  |  |  |  |
|--------------------------------------------------------------------------------------------------|-------------------|------------------|------------|---------|--|--|--|--|--|--|
| Retracted                                                                                        | 26"               | 44"              | 12"        |         |  |  |  |  |  |  |
| Extended                                                                                         | 42"               | 44"              | 12"        |         |  |  |  |  |  |  |
| <b>Recessed installation</b>                                                                     | 26"               | 42 ½ "           | 12"        | Minimum |  |  |  |  |  |  |
| Weight:                                                                                          |                   |                  |            |         |  |  |  |  |  |  |
| 150 pounds                                                                                       |                   |                  |            |         |  |  |  |  |  |  |
| Wiring:                                                                                          |                   |                  |            |         |  |  |  |  |  |  |
| 12 VDC                                                                                           | 50 ft 6/2 cable   | •                |            |         |  |  |  |  |  |  |
| Control wiring                                                                                   | 50 ft 22/20 cab   | le               |            |         |  |  |  |  |  |  |
| Command Light recommends using 6 gauge wire for input power.                                     |                   |                  |            |         |  |  |  |  |  |  |
| Relay protection:                                                                                |                   |                  | 2055       | 1 - 1   |  |  |  |  |  |  |
|                                                                                                  | Electrical        | Cole-Hersee      | 3055       | 15 Amp  |  |  |  |  |  |  |
| Current Draw:                                                                                    |                   |                  |            |         |  |  |  |  |  |  |
|                                                                                                  | Full load current | draw 15 a        | mps at 12V | DC      |  |  |  |  |  |  |
| Motor Duty Cycle:<br>(All motors thermally protected, specifications are to thermal relay trip): |                   |                  |            |         |  |  |  |  |  |  |
| Lift motor                                                                                       |                   | onds maximum per | ,          |         |  |  |  |  |  |  |
| Rotation motor                                                                                   | 1:3 (90  seco)    | onds maximum per | 5 minute)  |         |  |  |  |  |  |  |

#### **Motor Speed:**

| Carriage      | 0.5 inches per minute                                             | 5 seconds to full extension |
|---------------|-------------------------------------------------------------------|-----------------------------|
| <br>Rotation  | 1.6 1250 RPM                                                      | 15 seconds                  |
| <br>Auto Park | 20 seconds from full extension and at 350degree rotation position |                             |