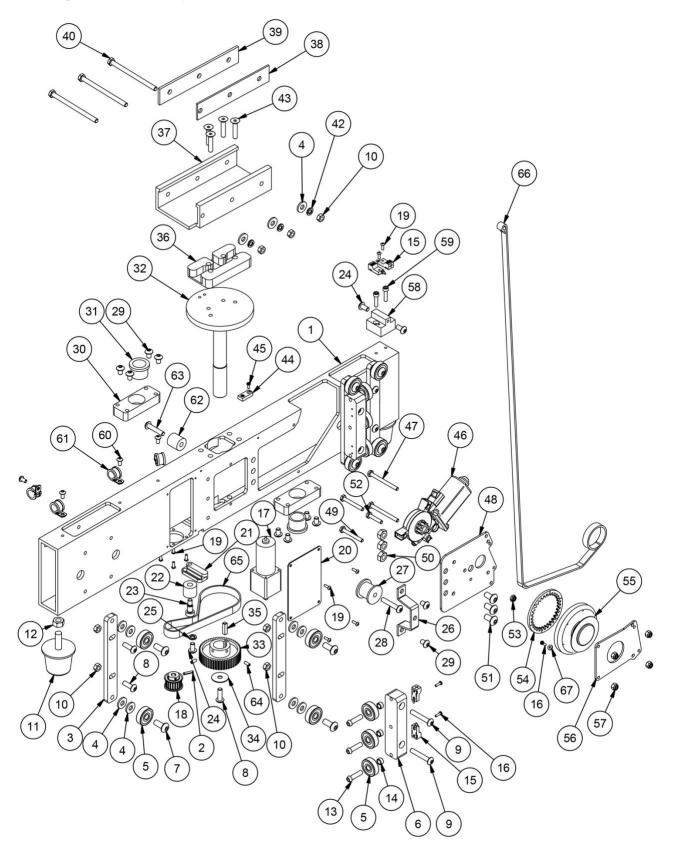

#### Specifications subject to change without notice.

| Exploded Views and Parts List: | 12                          | 11                                  | 10                                | 9                                   | 8                                                  | 7                                      | 6                          | თ                       | 4                                   | ω                             | 2                             | 1                             | ITEM        |            |
|--------------------------------|-----------------------------|-------------------------------------|-----------------------------------|-------------------------------------|----------------------------------------------------|----------------------------------------|----------------------------|-------------------------|-------------------------------------|-------------------------------|-------------------------------|-------------------------------|-------------|------------|
| Arrow Board                    | 1                           | 2                                   | 1                                 | ω                                   | 1                                                  | 2                                      | 4                          | 6                       | 8                                   | 8                             | 1                             | 1                             | QTY         |            |
|                                | 065-12831                   | 065-10071                           | 065-10068                         | 065-10072                           | 065-10073                                          | 069-01000                              | 065-10075                  | 069-01103               | 069-01003                           | 069-01004                     | 076-30046                     | 076-30045                     | PART NUMBER |            |
|                                | LOCKNUT,NYLON,3/8 NPT,BLACK | BLOCK, TERMINAL, DIN, DN-T10-ORANGE | BLOCK, TERMINAL, DIN, DN-T10-BLUE | BLOCK, TERMINAL, DIN, DN-T10-RED    | BLOCK, TERMINAL, DIN, DN-T10-WHITE                 | RAIL, DIN, SLOTTED, 7.5MM X 35MM 4 in. | BRACKET, END, DIN, DN-EB35 | SCREW,BH,HEX,6x1x12,SS  | LAMP, MARKER, LED, PT-Y56A          | GROMMET, GR-65PT, MARKER LAMP | ARRAY, ENCLOSURE, FRONT, TFBV | BACK,LED BOARD,TFBV5          | DESCRIPTION | PARTS LIST |
|                                |                             |                                     | 22                                | 21                                  | 20                                                 | 19                                     | 18                         | 17                      | 16                                  | 15                            | 14                            | 13                            | ITEM        |            |
|                                |                             |                                     | 2                                 | 2                                   | 1                                                  | 4                                      | 6                          | 2                       | 2                                   | 2                             | 4                             | -                             | QTY         |            |
|                                | (19)                        |                                     | 034-10978                         | 065-10074                           | 065-12883                                          | 069-01116                              | 034-10981                  | 034-13100               | 034-10979                           | 034-10966                     | 034-10961                     | 076-29986                     | PART NUMBER |            |
|                                | )                           |                                     | WASHER,LOCK,18-8SS,INTERNAL,#10   | BLOCK, TERMINAL, DIN, DN-T10-YELLOW | STRAIN RELIEF, DOMED 90, SCR .1631, 3/8 NPT, BLACK | SCREW,FHSH,M8x1.25x16                  | NUT,NYLOCK, 10-24 UNC,SS   | NUT,MS,HEX2,10-24UNC,SS | WASHER,LOCK,SPRING,REGULAR, #10, SS | SCREW, PHP, 10-24 UNCx0.75    | SCREW,PHP,10-24 UNCx0.375     | BRACKET, SENSOR TRIGGER, TFBV | DESCRIPTION | PARTS LIST |
| 16                             |                             |                                     |                                   |                                     |                                                    |                                        |                            |                         |                                     |                               |                               |                               |             |            |