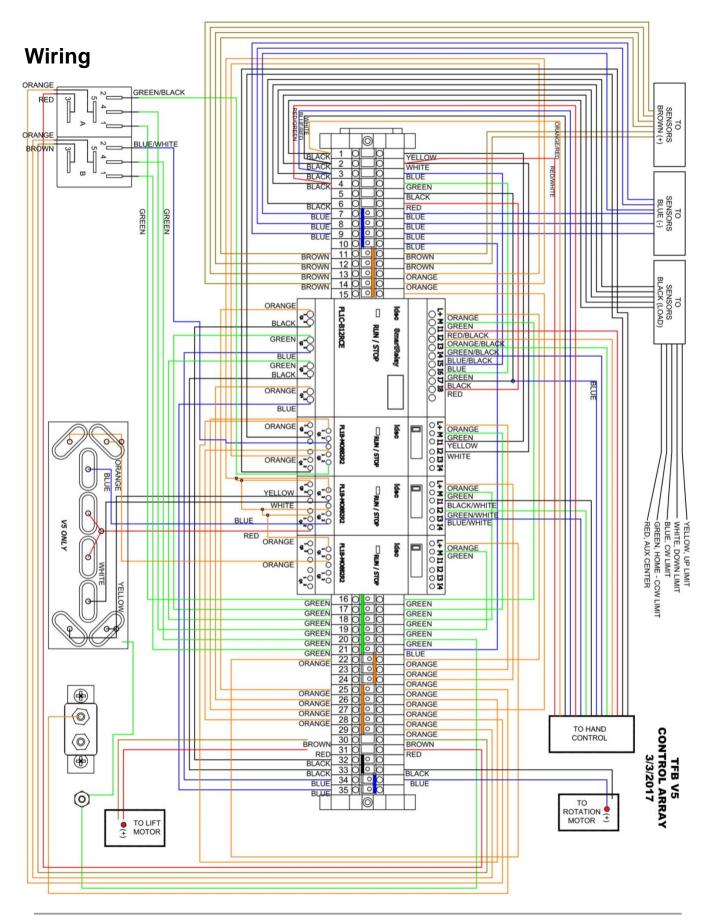

## **Electrical Wiring**

Run the control wire from the **TRAFFIC FLOW BOARD** to the Control Box Holster.

Run the power wire from the vehicle 12VDC power source or generator to the **TRAFFIC FLOW BOARD**. A 15 Amp breaker is recommended for the **TRAFFIC FLOW BOARD**.

Refer to wiring schematic to assist in identifying connections.