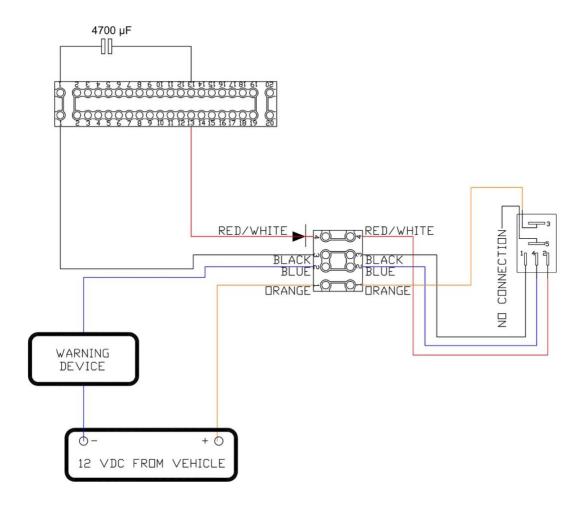

Refer to wiring schematic to assist in identifying connections.

# **Warning Device Installation**

The nest sensor can be used to activate a warning device when the light is extended. To connect such a device, determine whether it is activated when it receives 12 VDC or when it receives a path to ground. The connector for hooking up a warning device is located in the holster box that holds the control unit.