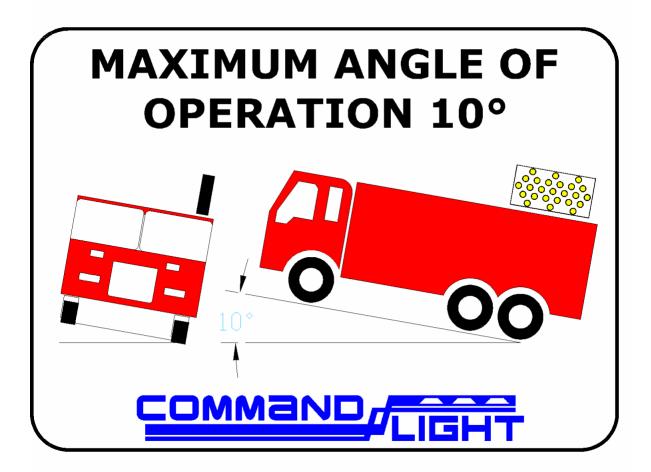

#### **Operation:**

| Angle of vehicle 10 maximum inclin | Angle of vehicle | 10° maximum incline |
|------------------------------------|------------------|---------------------|
|------------------------------------|------------------|---------------------|